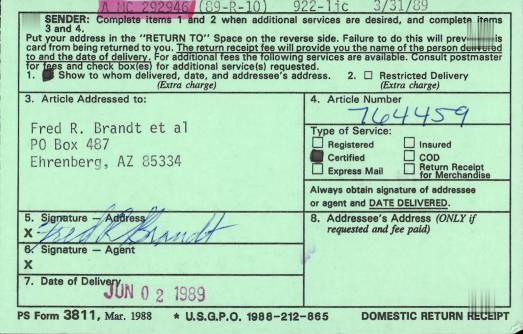

### 

Claim Begin-End: AMC292946-AMC292946

**1 Initial Receipt** 

AZ15198-8 AMC289764-AMC292946

| Form 1370-41<br>(March 1984) | UNITED<br>DEPARTMENT OF<br>BUREAU OF LANI                          | THE INTERIOR   |              |                        |
|------------------------------|--------------------------------------------------------------------|----------------|--------------|------------------------|
|                              | RECEIPT AND ACC                                                    | OUNTING ADVICE | NO. 157767   | <b>7</b> <sub>oe</sub> |
| Subject:                     | MINING CLAIM (1)                                                   | DM/AZ FEB 8 89 | 0 8 12       | 5,00                   |
| Applicant:                   | FRED R. BRANDT, ET AL<br>4759 CONRAD AVE<br>SAN DIEGO, CALIF 92117 | Entered v.     | 2/13/89 50 m |                        |
| Assignor                     | Remitter:                                                          | P.O. 80× 4     |              |                        |