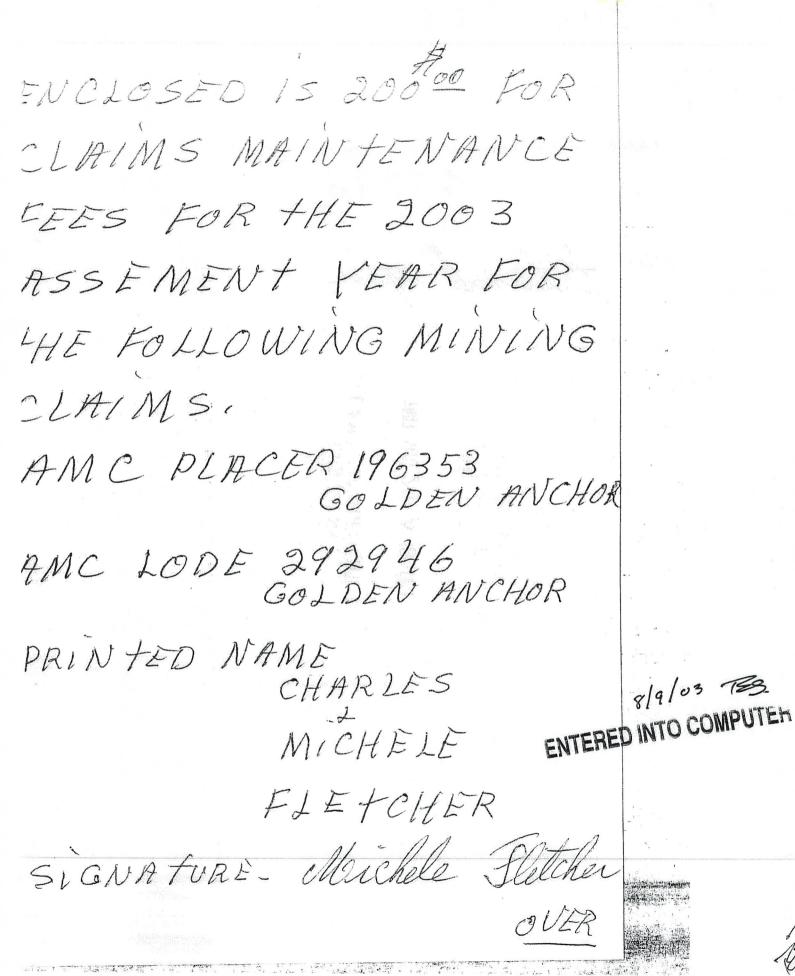

| ΤΟΤΑ           | \L: \$        | 125.00 |

|   |           | PAYMENT INFORMATION                                       |             |            |
|---|-----------|-----------------------------------------------------------|-------------|------------|
| 1 | AMOUNT:   | \$125.00                                                  | POSTMARKED: | 08/12/2005 |
|   | TYPE:     | СНЕСК                                                     | RECEIVED:   | 08/16/2005 |
|   | CHECK NO: | 475435965                                                 |             |            |
|   |           | FLETCHER, CHARLES<br>997 S WINTHROP WAY<br>BOISE ID 83709 |             |            |

#### REMARKS

#### AMC 292946/REC'D CHECK ONLY

S. HE BIL M BUREAH

Amc 196353, AMC 292946





| United States Department of the Interior<br>Bureau of Land Management<br>BUSINESS & SUPPORT SVCS DIV | Receipt    |
|------------------------------------------------------------------------------------------------------|------------|
| 222 N CENTRAL AVE<br>PHOENIX, AZ 85004 -2203<br>Phone: (602) 417-9200                                | No: 734554 |
| Transaction #: 764039<br>Date of Transaction: 08/20/2003                                             |            |
| CUSTOMER:<br>BOX 1888<br>88 SHADES F3<br>QUARTZSITE,AZ 85346                                         |            |

| LINE # | QTY  | DESCRIPTION                                                                                                                                    | REMARKS       | UNIT<br>PRICE | TOTAL    |